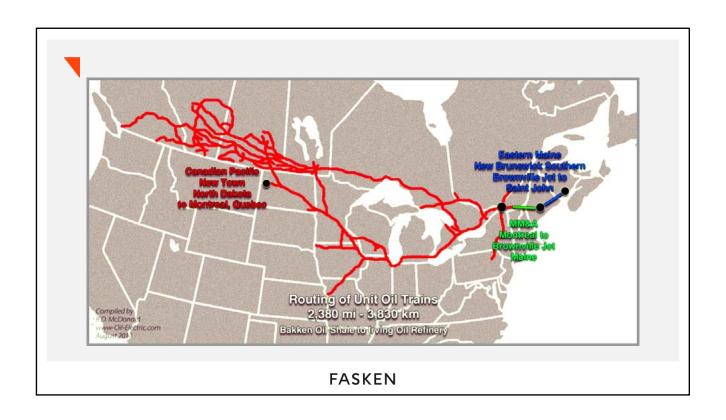

## Motion to authorize the bringing of a class action of July 15, 2013 (initial version)

YANNICK GAGNÉ and GUY OUELLET

#### **Petitioners**

٧.

- RAIL WORLD, INC.
- RAIL WORLD HOLDINGS, LLC,
- MONTREAL MAINE & ATLANTIC RAILWAY LTD.
- EARLSTON ASSOCIATES LP.
- PEA VINE CORPORATION
- MONTREAL, MAINE & ATLANTIC CORPORATION
- MONTREAL, MAINE & ATLANTIC CANADA COMPANY
- EDWARD BURKHARDT
- ROBERT GRINDROD
- GAINOR RYAN
- DONALD GARDNER, JR

- JOE MCGONIGLE
- CATHY ALDANA
- THOMAS HARDING

#### Respondents

#### and

- XL INSURANCE COMPANY LIMITED
- XL GROUP PLC

Mises-en-cause (Intervenors)

#### **FASKEN**

## Second amended Motion to authorize the bringing of a class action of August 16, 2013

YANNICK GAGNÉ and GUY OUELLET

#### **Petitioners**

v.

- RAIL WORLD, INC., RAIL WORLD HO