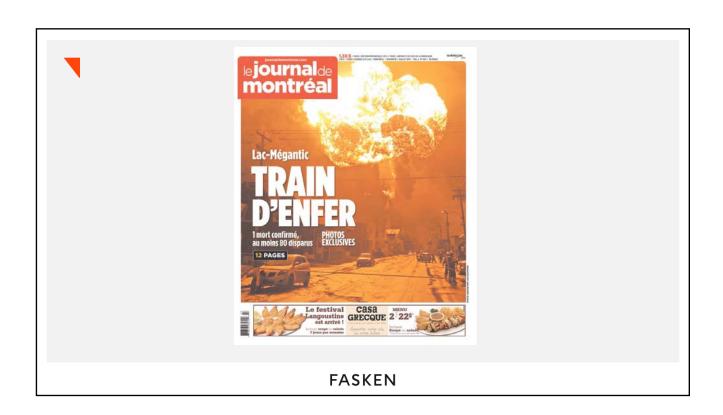

## Motion to authorize the bringing of a class action of July 15, 2013 (initial version)

YANNICK GAGNÉ and GUY OUELLET

#### **Petitioners**

٧.

- RAIL WORLD, INC.
- RAIL WORLD HOLDINGS, LLC,
- MONTREAL MAINE & ATLANTIC RAILWAY LTD.
- EARLSTON ASSOCIATES LP.
- PEA VINE CORPORATION
- MONTREAL, MAINE & ATLANTIC CORPORATION
- MONTREAL, MAINE & ATLANTIC CANADA COMPANY
- EDWARD BURKHARDT
- ROBERT GRINDROD
- GAINOR RYAN
- DONALD GARDNER, JR

- JOE MCGONIGLE
- CATHY ALDANA
- THOMAS HARDING

#### Respondents

#### and

- XL INSURANCE COMPANY LIMITED
- XL GROUP PLC

Mises-en-cause (Intervenors)

#### **FASKEN**

## Second amended Motion to authorize the bringing of a class action of August 16, 2013

YANNICK GAGNÉ and GUY OUELLET

#### **Petitioners**

v.

- RAIL WORLD, INC., RAIL WO