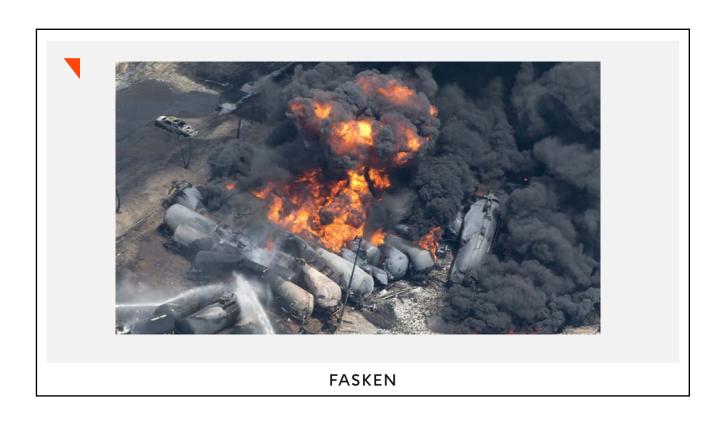

## Motion to authorize the bringing of a class action of July 15, 2013 (initial version)

YANNICK GAGNÉ and GUY OUELLET

#### **Petitioners**

٧.

- RAIL WORLD, INC.
- RAIL WORLD HOLDINGS, LLC,
- MONTREAL MAINE & ATLANTIC RAILWAY LTD.
- EARLSTON ASSOCIATES LP.
- PEA VINE CORPORATION
- MONTREAL, MAINE & ATLANTIC CORPORATION
- MONTREAL, MAINE & ATLANTIC CANADA COMPANY
- EDWARD BURKHARDT
- ROBERT GRINDROD
- GAINOR RYAN
- DONALD GARDNER, JR

- JOE MCGONIGLE
- CATHY ALDANA
- THOMAS HARDING

#### Respondents

#### and

- XL INSURANCE COMPANY LIMITED
- XL GROUP PLC

Mises-en-cause (Intervenors)

#### **FASKEN**

## Second amended Motion to authorize the bringing of a class action of August 16, 2013

YANNICK GAGNÉ and GUY OUELLET

#### **Petitioners**

v.

- RAIL WORLD, INC., RAIL WORL