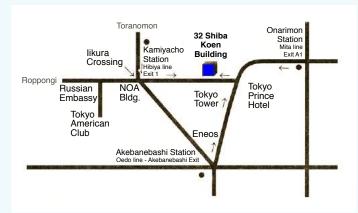

## LOCATION

32 Shiba koen Building 2F, 3-4-30 Shiba-koen, Minato-ku, Tokyo

Please note that we have limited parking space. For large cars, or if the parking is fully occupied, parking may be available at Tokyo Tower.