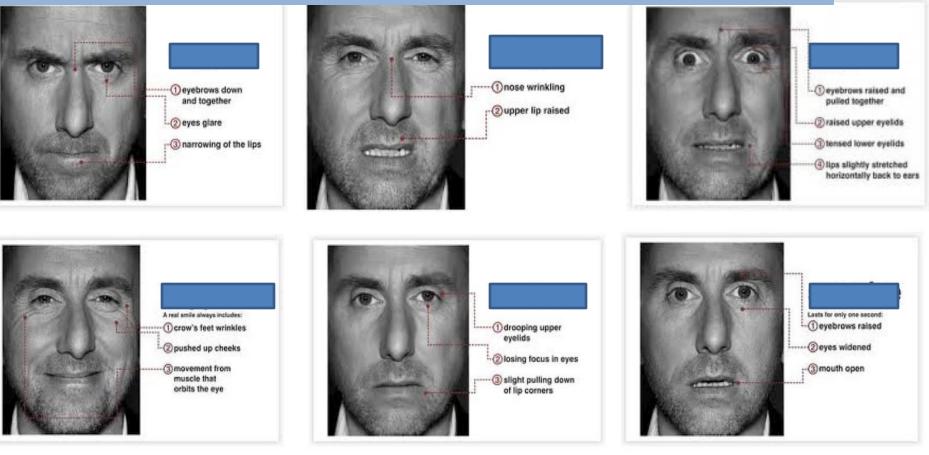

#### anger

 eyebrows down and together
@ eyes glare

-③ narrowing of the lips

disgust

Onose wrinkling

②upper lip raised