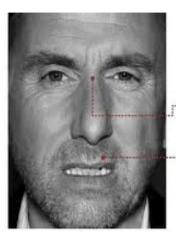

#### happiness

Crow's feet wrinkles

@pushed up cheeks

(3) movement from muscle that orbits the eye

surprise

() eyebrows raised

· ②eyes widened

mouth open