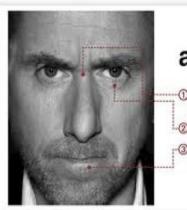

#### anger

 eyebrows down and together
@ eyes glare

-③ narrowing of the lips

disgust

Onose wrinkling

②upper lip raised