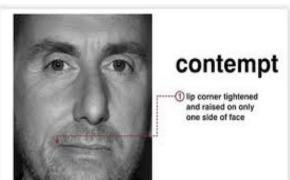

#### happiness

Crow's feet wrinkles

@pushed up cheeks

(3) movement from muscle that orbits the eye

surprise

() eyebrows raised

· ②eyes widened

mouth open