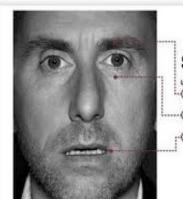

#### anger

 eyebrows down and together
@ eyes glare

-③ narrowing of the lips

disgust

Onose wrinkling

②upper lip raised