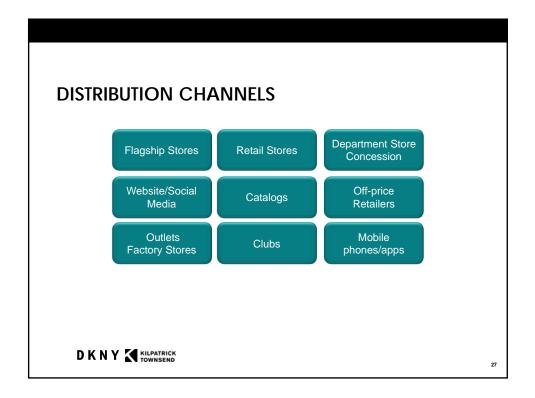

#### CONTRIBUTING FACTORS TO BRAND WORTH It's not just sales...

- Goodwill/Brand equity
  - Corporate and Social Responsibility
- Agreements (licenses, JVs, etc.)
- Brand/Product Line Extensions
- Distribution Channels
- Intellectual Property and Other Assets